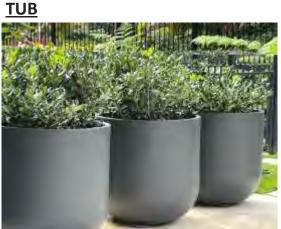

### **CHOPPED TUB TREE PLANTER**

| <u>#</u> | Dia×H (cm) | VOL | KG | CONCRETE CUSTOM SPRAY                                             |
|----------|------------|-----|----|-------------------------------------------------------------------|
| 1        | 30×22      | 15  | 3  | \$ <del>49.95</del> \$ <del>69.95</del><br>\$39.95\$\$49.95       |
| 2        | 36×26      | 27  | 5  | <del>\$69.95</del> <del>\$79.95</del><br>\$49.95 \$59.95          |
| 3        | 42×30      | 40  | 6  | \$ <del>89.95</del><br>\$69.95<br>\$89.95                         |
| 4        | 48×34      | 60  | 8  | <del>\$119.95</del><br>\$89.95 \$119.95                           |
| 5        | 56×40      | 100 | 12 | \$ <del>169.95</del> \$ <del>\$189.95</del><br>\$129.95\$\$149.95 |
| 6        | 75×54      | 240 | 23 | <del>\$449.95</del> <del>\$499.95</del><br>\$349.95 \$399.95      |
| 7        | 90×64      | 405 | 34 | \$ <del>649.95</del><br>\$499.95                                  |
| 8        | 100×72     | 565 | 44 | \$ <del>799.95</del><br>\$599.95                                  |
| 9        | 112×80     | 790 | 61 | \$ <del>999.95</del><br>\$799.95                                  |
|          |            |     |    |                                                                   |

**TALL TUB** 

| <u>#</u> | <u>Dia×H (cm)</u> | VOL  | <u>KG</u> |
|----------|-------------------|------|-----------|
| 10       | 30×30             | 20   | 4         |
| 11       | 36×36             | 35   | 7         |
| 12       | 42×42             | 58   | 9         |
| 13       | 48×48             | 85   | 12        |
| 14       | 56×56             | 140  | 15        |
| 15       | 75×75             | 330  | 30        |
| 16       | 90×90             | 570  | 50        |
| 17       | 100×100           | 785  | 65        |
| 18       | 112×112           | 1100 | 95        |
| ш        | Dia w II (arra)   |      | KC        |
| <u>#</u> | <u>Dia×H (cm)</u> | VOL  | KG        |