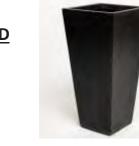

| CUBE                                                  | #               | LxWxH(cm)                 | Vol(L) | KG       |                     | Concrete<br>Our Price |       |
|-------------------------------------------------------|-----------------|---------------------------|--------|----------|---------------------|-----------------------|-------|
|                                                       | 1.              | 25 × 25 × 25              | 8      | 4        | <del>\$39.95</del>  | \$29.95               |       |
|                                                       | 2.              | 28 × 28 × 28              | 22     | 5        | \$49.95<br>\$49.95  | \$39.95               |       |
|                                                       | 3.              | 30 × 30 × 30              | 27     | 6        | <del>\$69.95</del>  | \$49.95               |       |
|                                                       | 4.              | 35 × 35 × 35              | 43     | 8        | <del>\$89.95</del>  | \$69.95               |       |
|                                                       | 5.              | $40 \times 40 \times 40$  | 64     | 10       | \$119.95            | \$89.95               |       |
|                                                       | 6.              | 45 × 45 × 45              | 91     | 14       | \$129.95            | \$99.95               |       |
|                                                       | 7.              | 50 × 50 × 50              | 125    | 17       | \$179.95            | \$139.95              |       |
|                                                       | 8.              | 60 × 60 × 60              | 216    | 25       | \$249.95            | \$199.95              |       |
| MIX AND MATCH WITH OUR                                | 9.              | 70 × 70 × 70              | 343    | 32       | \$499.95            | \$399.95              |       |
| TROUGHS, ON PAGE 4, FOR A<br>CUSTOMISABLE LANDSCAPING | 10.             | 80 × 80 × 80              | 512    | 512      | φ 133.333           | NA                    |       |
| SOLUTION                                              | 11.             | 90 × 90 × 90              | 729    | 88       |                     | NA                    | Ş     |
| SQUARE TREE PLANTER                                   | #               | LxWxH(cm)                 | Vol(L) | KG       | Raw Cond            | crete                 |       |
|                                                       | 12.             | 90 x 90 x 60              | 486    | 48       | Ν                   | IA                    | ć     |
|                                                       | 13.             | 90 x 90 x 100             |        | 92       |                     | IA                    | ć     |
|                                                       | 15.             |                           |        |          |                     | RANGE ON PA           | GF 17 |
|                                                       | 1.4             | 100 x 100 x 100           | 950    | 350      |                     | IA                    |       |
|                                                       | 14.             |                           |        |          |                     |                       |       |
|                                                       | 15.             | 150 x 150 x 100           | 2138   | 500      | N                   | IA                    |       |
|                                                       | 16.             | 200 x 200 x 100           | 3800   | 700      | Ν                   | IA                    |       |
| TALL SQUARE                                           | <b>#</b><br>17. | LxWxH(cm)<br>20 × 20 × 50 | Vol(L) | KG       |                     | Our Price             |       |
| 14-14                                                 | 18.             | 20 × 20 × 60              | 20     | 5        | <del>\$69.95</del>  | \$49.95               |       |
|                                                       | 19.             | 26 × 26 × 60              | 24     | 6        | <del>\$69.95</del>  | \$49.95               |       |
|                                                       | 20.             | 28 × 28 × 70              | 41     | 9        | <del>\$89.95</del>  | \$69.95               |       |
| ACTION                                                | 21.             | 30 × 30 × 40              | 55     | 11       | <del>\$99.95</del>  | \$79.95               |       |
|                                                       | 22.             | 32 × 32 × 90              | 36     | 7        | <del>\$49.95</del>  | \$39.95               |       |
|                                                       | 23.             | 33 × 33 × 70              | 92     | 14       |                     | NA                    |       |
|                                                       | 24.             | 35 × 35 × 80              | 77     | 13       | <b>+-</b>           | \$119.98              |       |
|                                                       | 25.             | $40 \times 40 \times 80$  | 98     | 16       | <del>\$219.95</del> |                       |       |
| 1                                                     | 26.             | $40 \times 40 \times 100$ | 128    | 18       | <del>\$289.95</del> |                       |       |
|                                                       | 27.             | 48 × 48 × 102             | 160    | 20       |                     | NA                    |       |
|                                                       |                 |                           | 235    | 27<br>28 |                     | NA                    |       |
|                                                       | 28.             | 50 × 50 × 100             | 250    | 28       |                     | NA                    | +     |
| TALL TAPERED SQUARE                                   | 29.             | 60 × 60 × 100             | 360    | 40       |                     | NA                    |       |
|                                                       | #               | LxWxH(cm)                 | Vol(L) | KG       | Raw Cor             | ocrete                |       |

30.

31.

32.

33.

 $25 \times 25 \times 45$ 

 $30 \times 30 \times 55$ 

36 × 36 × 66

 $44 \times 44 \times 92$ 