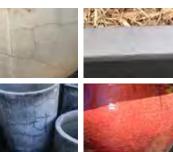

#### Helps Prevent These Aesthetic Effects

Helps prevent efflorescence, the white leaching bloom that appears on wet masonry and ceramics as water dissolves salts and minerals from fertiliser and concrete products and carries them through to the surface.

Helps prevent crazing, the fine web of tiny, shallow cracks that can form on ceramics, concrete, mud, and even wood. Conceals the non-structural cracking that will occur in all concrete-based products due to shrinkage and expansion. Cannot be washed out or leached away, unlike factory infused colours.