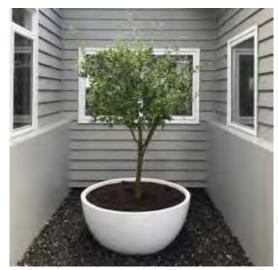

te | Concrete | Monument | Charcoal | Night Sky

**Choose your own Premium Dulux Weathershield Colour** for an additional \$30

| ROMANO LOW BOWL |    |   |    |  |  |  |
|-----------------|----|---|----|--|--|--|
| F               | -/ |   | ľ. |  |  |  |
|                 | 5  | - |    |  |  |  |

| <u>#</u> | <u>Dia×H (cm)</u> | VOL | KG | CODE     | RAW<br>CONCRETE                | DULUX CUSTOM<br>SPRAY         |
|----------|-------------------|-----|----|----------|--------------------------------|-------------------------------|
| 1        | 33×14             | 6   | 3  | 81028_33 | <del>\$39.95</del><br>\$29.95  | <del>\$69.95</del><br>\$49.95 |
| 2        | 42×18             | 12  | 5  | 81028_42 | \$ <del>69.95</del><br>\$49.95 | <del>\$99.95</del><br>\$79.95 |



**DEEP BOWL** 



### **TREE PLANTER**



| <u>#</u> | Dia×H (cm) | VOL | KG | <u>RAW</u><br><u>CONCRETE</u>    | DULUX CUSTOM<br>SPRAY           |
|----------|------------|-----|----|----------------------------------|---------------------------------|
| 1        | 70×30      | 65  | 8  | <del>\$189.95</del><br>\$149.95  | <del>\$229.95</del><br>\$179.95 |
| 2        | 95×35      | 120 | 15 | <del>\$319.95</del><br>\$249.95  | <del>\$379.95</del><br>\$299.95 |
| 3        | 115×40     | 250 | 28 | \$ <del>439.95</del><br>\$349.95 | <del>\$499.95</del><br>\$399.95 |
|          |            |     |    |                                  |                                 |

| <u>#</u> | <u>Dia×H (cm)</u> | VOL | <u>KG</u> | RAW<br>CONCRETE                  | DULUX CUSTOM<br>SPRAY           |
|----------|-----