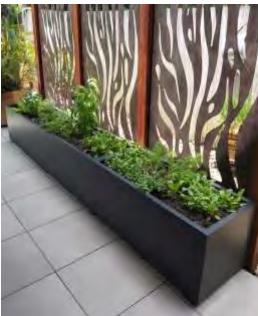

### <u>TROUGH</u>

100L×45W×45H - Custom Charcoal

A LOT OF THESE SIZES CAN BE EXTENDED IN LENGTH WITH OUR MATCHING CUBES & TALL SQUARES, ON PAGE 5