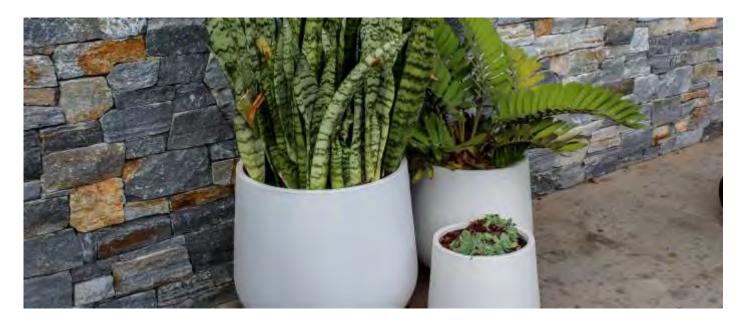

77  | 10 | <del>\$129.95</del>    | <del>\$149.95</del>   |          |
| 3        | 48×48             | 77  | 10 | 10                     | \$99.95               | \$119.95 |
| 4        | 60×60             | 150 | 10 | <del>\$249.95</del>    | <del>\$299.95</del>   |          |
| 4        | 60 × 60           | 150 | 16 | \$169.95               | \$229.95              |          |
| 5        | 75×75             | 290 | 26 | <del>\$399.95</del>    | <del>\$499.95</del>   |          |
| Э        | /5×/5             | 290 | 20 | \$299.95               | \$399.95              |          |
| 6        | 100×100           | 500 | 60 |                        | <del>\$999.95</del>   |          |
| D        | 100×100           | 300 | 00 |                        | \$799.95              |          |



### **BALL PLANTER**



| <u>Dia×H (cm)</u> | VOL                              | KG                                       | <u>RAW</u><br>CONCRETE                                                                         | DULUX CUSTOM<br>SPRAY                                                                                                    |
|-------------------|----------------------------------|------------------------------------------|------------------------------------------------------------------------------------------------|--------------------------------------------------------------------------------------------------------------------------|
| 28×21             | 9                                | 2                                        | <del>\$39.95</del><br>\$29.95