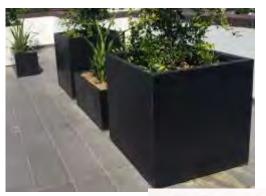

| CUBE                                                  | #               | LxWxH(cm)                 | Vol(L) | KG       |                     | Concrete<br>Our Price |       |
|-------------------------------------------------------|-----------------|---------------------------|--------|----------|---------------------|-----------------------|-------|
|                                                       | 1.              | 25 × 25 × 25              | 8      | 4        | <del>\$39.95</del>  | \$29.95               |       |
|                                                       | 2.              | 28 × 28 × 28              | 22     | 5        | \$49.95<br>\$49.95  | \$39.95               |       |
|                                                       | 3.              | 30 × 30 × 30              | 27     | 6        | <del>\$69.95</del>  | \$49.95               |       |
|                                                       | 4.              | 35 × 35 × 35              | 43     | 8        | <del>\$89.95</del>  | \$69.95               |       |
|                                                       | 5.              | $40 \times 40 \times 40$  | 64     | 10       | \$119.95            | \$89.95               |       |
|                                                       | 6.              | 45 × 45 × 45              | 91     | 14       | \$129.95            | \$99.95               |       |
|                                                       | 7.              | 50 × 50 × 50              | 125    | 17       | \$179.95            | \$139.95              |       |
|                                                       | 8.              | 60 × 60 × 60              | 216    | 25       | \$249.95            | \$199.95              |       |
| MIX AND MATCH WITH OUR                                | 9.              | 70 × 70 × 70              | 343    | 32       | \$499.95            | \$399.95              |       |
| TROUGHS, ON PAGE 4, FOR A<br>CUSTOMISABLE LANDSCAPING | 10.             | 80 × 80 × 80              | 512    | 512      | φ 133.333           | NA                    |       |
| SOLUTION                                              | 11.             | 90 × 90 × 90              | 729    | 88       |                     | NA                    | Ş     |
| SQUARE TREE PLANTER                                   | #               | LxWxH(cm)                 | Vol(L) | KG       | Raw Cond            | crete                 |       |
|                                                       | 12.             | 90 x 90 x 60              | 486    | 48       | Ν                   | IA                    | ć     |
|                                                       | 13.             | 90 x 90 x 100             |        | 92       |                     | IA                    | ć     |
|                                                       | 15.             |                           |        |          |                     | RANGE ON PA           | GF 17 |
|                                                       | 1.4             | 100 x 100 x 100           | 950    | 350      |                     | IA                    |       |
|                                                       | 14.             |                           |        |          |                     |                       |       |
|                                                       | 15.             | 150 x 150 x 100           | 2138   | 500      | N                   | IA                    |       |
|                                                       | 16.             | 200 x 200 x 100           | 3800   | 700      | Ν                   | IA                    |       |
| TALL SQUARE                                           | <b>#</b><br>17. | LxWxH(cm)<br>20 × 20 × 50 | Vol(L) | KG       |                     | Our Price             |       |
| 14-14                                                 | 18.             | 20 × 20 × 60              | 20     | 5        | <del>\$69.95</del>  | \$49.95               |       |
|                                                       | 19.             | 26 × 26 × 60              | 24     | 6        | <del>\$69.95</del>  | \$49.95               |       |
|                                                       | 20.             | 28 × 28 × 70              | 41     | 9        | <del>\$89.95</del>  | \$69.95               |       |
| ACTION                                                | 21.             | 30 × 30 × 40              | 55     | 11       | <del>\$99.95</del>  | \$79.95               |       |
|                                                       | 22.             | 32 × 32 × 90              | 36     | 7        | <del>\$49.95</del>  | \$39.95               |       |
|                                                       | 23.             | 33 × 33 × 70              | 92     | 14       |                     | NA                    |       |
|                                                       | 24.             | 35 × 35 × 80              | 77     | 13       | <b>+-</b>           | \$119.98              |       |
|                                                       | 25.             | $40 \times 40 \times 80$  | 98     | 16       | <del>\$219.95</del> |                       |       |
| 1                                                     | 26.             | $40 \times 40 \times 100$ | 128    | 18       | <del>\$289.95</del> |                       |       |
|                                                       | 27.             | 48 × 48 × 102             | 160    | 20       |                     | NA                    |       |
|                                                       |                 |                           | 235    | 27<br>28 |                     | NA                    |       |
|                                                       | 28.             | 50 × 50 × 100             | 250    | 28       |                     | NA                    | +     |
| TALL TAPERED SQUARE                                   | 29.             | 60 × 60 × 100             | 360    | 40       |                     | NA                    |       |
|                                                       | #               | LxWxH(cm)                 | Vol(L) | KG       | Raw Cor             | ocrete                |       |