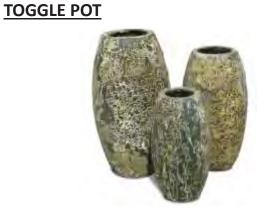

fired for frost resistance 🗸

Textured glazes evoke shipwrecks and barnacles  $\checkmark$ 

Wide range of shapes, sizes, and styles 🗸

| <u>Dia×H (cm)</u> | VOL | KG | PRICE    |
|-------------------|-----|----|----------|
| 30×57             | 30  | 18 | \$119.95 |
| 35× 69            | 60  | 27 | \$179.95 |
| 39 ×81            | 90  | 46 | \$299.95 |

| <u>Dia×H (cm)</u> | VOL | KG | PRICE    |
|-------------------|-----|----|----------|
| 63×65             | 150 | 66 | \$499.95 |
| 65×82             | 200 | 83 | \$699.95 |

| <u>Dia×H (cm)</u> | VOL | KG | PRICE    |
|-------------------|-----|----|----------|
| 58×87             | 200 | 59 | \$729.95 |

| <u>Dia×H (cm)</u> | VOL | KG | PRICE    |
|-------------------|-----|----|----------|
| 66×85             | 250 | 90 | \$599.95 |



### PRESERVING JAR



### **ALIBABA**



### **APOLLO JAR**



#### sales@potswholesaledirect.com.au

Hand-made in Vietnam in a millennia-old tradition Double-fired for frost resistance Textured glazes evoke shipwrecks and barnacles Wide range of shapes, sizes, and styles

### WATER JAR



Dia×H (cm) PRICE VOL KG 44 × 49 70 24 \$169.95 47 × 69 \$249.95 130 40 47 × 88 180 52 \$399.95

| <u>Dia×H (cm)</u> | VOL | KG | PRICE    |
|-------------------|-----|----|----------|
| 44×68             | 130 | 34 | \$299.95 |

### **EGYPTIAN**



**TEMPLE JAR** 



<u>SAMOS</u>



| <u>Dia×H (cm)</u> | VOL | KG | PRICE    |
|-------------------|-----|----|----------|
| 28×50             | 20  | 16 | \$119.95 |
| 33×60             | 35  | 19 | \$169.95 |
| 43×64             | 65  | 34 | \$299.95 |

Th