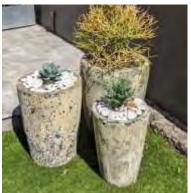

### Lightweight **StoneLite** Up To 40% Off This Range

#### sales@potswholesaledirect.com.au

Contemporary design 🗸

DUUUV

- One third the weight of regular pots 🗸
  - 50% stronger than regular pots 🧹
  - A wide variety of shapes and sizes 🖌

Raw Concrete

Dulux Custom Spray: White on White | Concrete | Monument | Charcoal | Night Sky